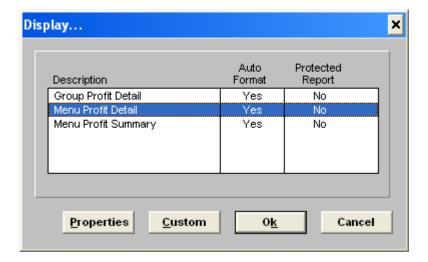

After you have entered recipe ingredients, you will also be able to take advantage of the Menu Profit Report to determine which menu items contribute the most to your operation.

If you would like to view another format under the Menu Profit Report, simply click on the binoculars and chose another report.