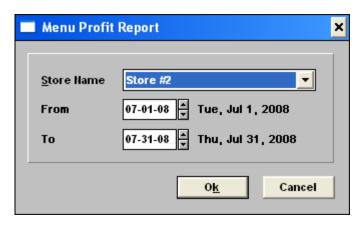

## **Menu Profit Report:**

First, open the Navigator and click on the Menu Costing Tab. The second option is the Menu Profit Report, click on this option.

Next, chose the "store" and the dates you would like see on the report. le: Store #2 and the dates, July 1 – July 31, 2008.