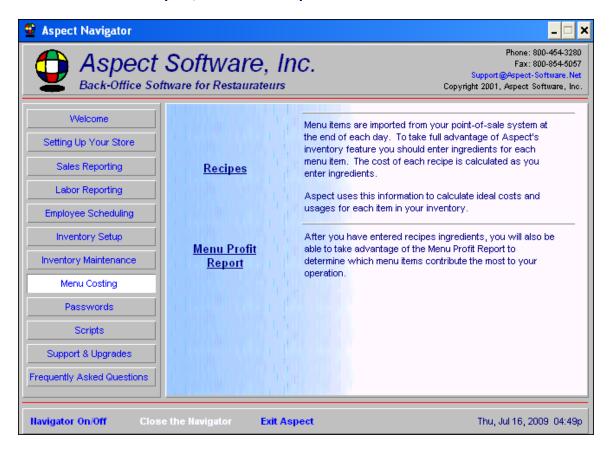

## **Menu Profit Report:**

First, open the Navigator and click on the Menu Costing Tab. The second option is the Menu Profit Report, click on this option.

Next, chose the "store" and the dates you would like see on the report. le: Store #2 and the dates, July 1 – July 31, 2008.

After you have entered recipe ingredients, you will also be able to take advantage of the Menu Profit Report to determine which menu items contribute the most to your operation.

If you would like to view another format under the Menu Profit Report, simply click on the binoculars and chose another report.