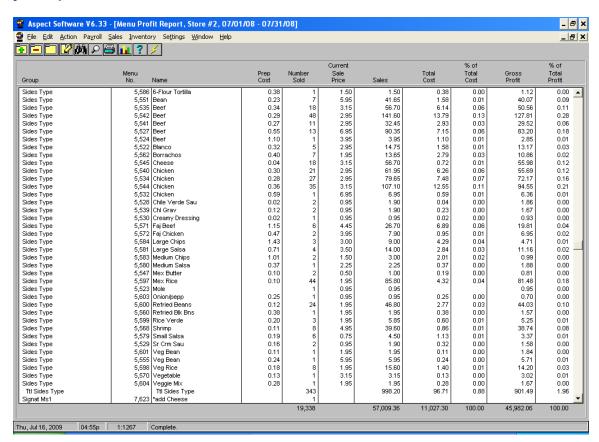

## Sample Menu Profit Report:

After you have entered recipe ingredients, you will also be able to take advantage of the Menu Profit Report to determine which menu items contribute the most to your operation.

If you would like to view another format under the Menu Profit Report, simply click on the binoculars and chose another report.