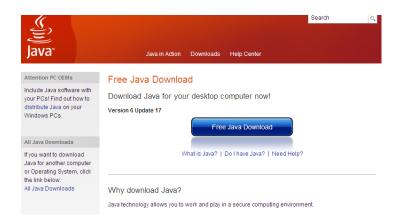

## Resolution1: You need to install Java

To install Java, you will need to visit <a href="http://www.java.com/en/download/index.jsp">http://www.java.com/en/download/index.jsp</a>
Java is free and is standard software that runs on millions of computers.

Simply click on Free Java Download to install the software. When complete, you will get a notification that it has been successfully installed.

Once installed, relaunch the Aspect Linked program.

Issue 2: The program is frozen and won't respond.