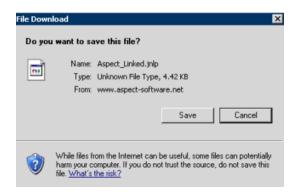

Issue 1: The program doesn't open automatically and Windows asks to 'save' or 'cancel?'